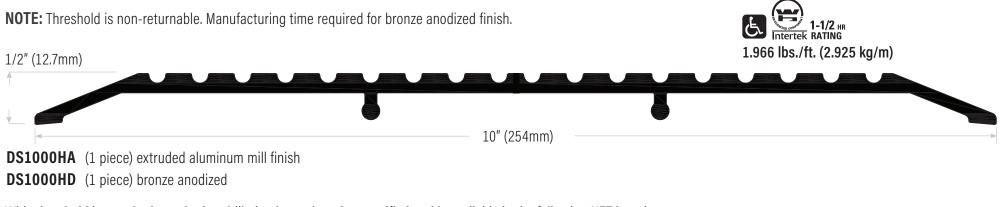

## Extra Wide Heavy Duty (H) Threshold

Wide threshold is standard punched or drilled unless otherwise specified and is available in the following NET lengths: 36-1/2" (927mm), 49" (1245mm), 73" (1854mm), 110" (2794mm), 147" (3734mm).