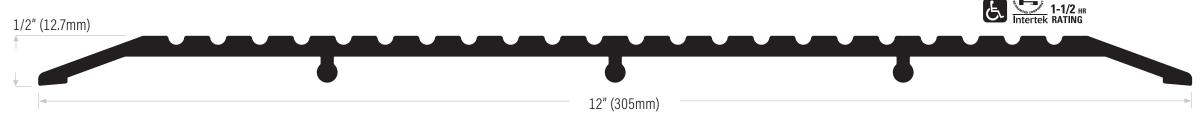

## **Extra Wide Heavy Duty (H) Threshold**

**NOTE:** Threshold is non-returnable. Manufacturing time required for bronze anodized finish.

**DS1200HC** (1 piece) extruded aluminum clear anodized, not welded

Wide threshold is standard punched or drilled unless otherwise specified and is available in the following NET lengths: 36-1/2" (927mm), 49" (1245mm), 73" (1854mm), 110" (2794mm), 147" (3734mm).

DS2648 PVC protective tape, apply to any sill or threshold. Purchase by roll. 4" (101mm), 6" (154mm), 8" (203mm), 12" (304mm) widths.