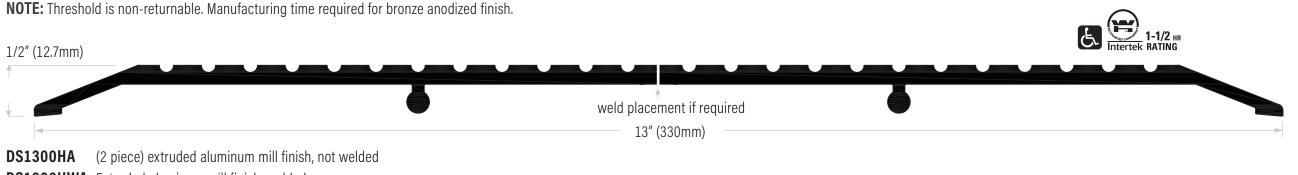

## Extra Wide Heavy Duty (H) Threshold

**DS1300HWA** Extruded aluminum mill finish, welded

Wide threshold is standard punched or drilled unless otherwise specified and is available in the following NET lengths: 36-1/2" (927mm), 49" (1245mm), 73" (1854mm), 110" (2794mm), 147" (3734mm).