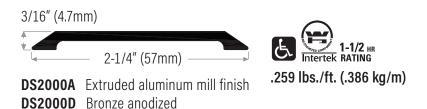

## **Specialty Threshold**

Thresholds are supplied with punched countersunk holes with screws and plugs and are only available in the following NET lengths: 36-1/2" (927mm), 49" (1245mm), 73" (1854mm), 110" (2794mm), 147" (3734mm)