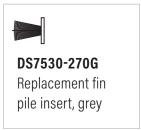

## **Latching Panic Exit, Thermally Broken (TB) Thresholds**

DST17BL
Replacement
TPE (T) insert, black

**DS277X6TBA** Extruded aluminum mill finish with vinyl thermal break (rated) **DS277X6TBAT** Mill finish with vinyl thermal break & TPE (T) insert, black (rated) **DS277X6TBAP** Mill finish with thermal break & fin pile insert, black (not rated)