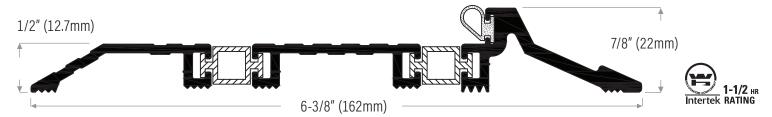

## **Latching Panic Exit, Thermally Broken (TB) Thresholds**

DST17BL
Replacement
TPE (T) insert, black

**DS277X6TBA** Extruded aluminum mill finish with vinyl thermal break (rated) **DS277X6TBAT** Mill finish with vinyl thermal break & TPE (T) insert, black (rated) **DS277X6TBAP** Mill finish with thermal break & fin pile insert, black (not rated)