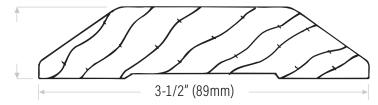

## 3/4" (19mm)

**DS3530AK** Oak threshold

Optional NO SCALE

DS3530AKV Oak threshold with vinyl insert, tan

Threshold is supplied not drilled unless drilling instructions are specified with order and is only available in one NET length: 36-1/2" (927mm)