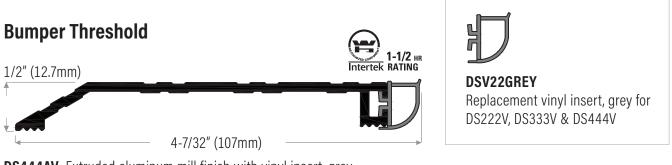

**DS444AV** Extruded aluminum mill finish with vinyl insert, grey **DS444DV** Bronze anodized

This threshold is supplied with punched countersunk holes with screws and plugs and are only available in the following NET lengths: 36-1/2" (927mm), 49" (1245mm), 73" (1854mm), 110" (2794mm), 147" (3734mm)