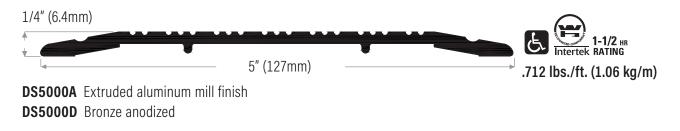

## 1/4" (6.4mm) Low Rise Thresholds

Thresholds are supplied with punched countersunk holes with screws and plugs and are only available in the following NET lengths: 36-1/2" (927mm), 49" (1245mm), 73" (1854mm), 110" (2794mm), 147" (3734mm)