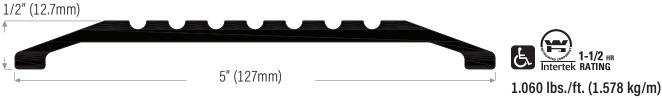

## **Heavy Duty (H) Threshold** (Mill finish is standard. Bronze anodized available on custom order)

DS500HA Extruded aluminum heavy duty, mill finish

Thresholds are supplied with punched countersunk holes with screws and plugs and are only available in the following NET lengths: 36-1/2" (927mm), 49" (1245mm), 73" (1854mm), 110" (2794mm), 147" (3734mm)