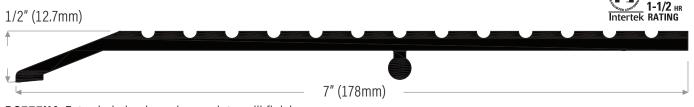

## Heavy Duty Half Threshold

**DraftSeal**<sup>®</sup>

**DS777HA** Extruded aluminum heavy duty, mill finish

Threshold is supplied with punched countersunk holes with screws and plugs and is only available in the following NET lengths: 36-1/2" (927mm), 49" (1245mm), 73" (1854mm), 110" (2794mm), 147" (3734mm)