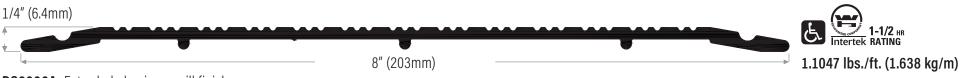

## 1/4" (6.4mm) Low Rise Thresholds

 $\textbf{DS8000A} \ \ \text{Extruded aluminum mill finish}$ 

**DS8000D** Bronze anodized

Thresholds are supplied with punched countersunk holes with screws and plugs and are only available in the following NET lengths: 36-1/2" (927mm), 49" (1245mm), 73" (1854mm), 110" (2794mm), 147" (3734mm)