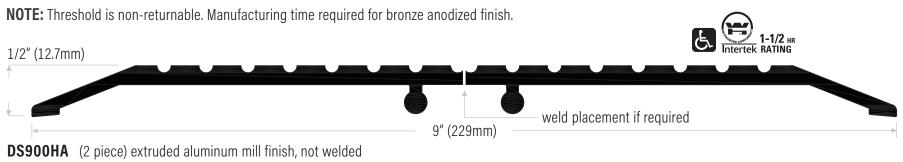

## Extra Wide Heavy Duty (H) Threshold

**DS900HWA** Extruded aluminum mill finish, welded

Wide threshold is standard punched or drilled unless otherwise specified and is available in the following NET lengths: 36-1/2" (927mm), 49" (1245mm), 73" (1854mm), 110" (2794mm), 147" (3734mm).