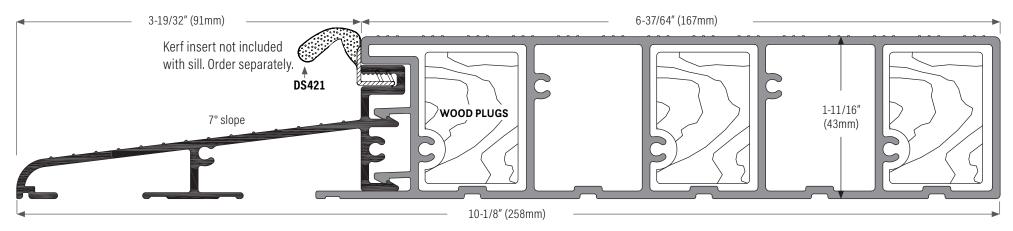

## **Millenium Series Outswing Sill**

DS1014AVT150

Extruded aluminum sill mill finish with PVC interior cap tan & 1 wood insert. 150" (3810mm) length.

**DS1014AVBL150** Extruded aluminum sill mill finish with PVC interior cap black & 1 wood insert. 150" (3810mm)

**DS1014DVBL150** Extruded aluminum sill, bronze anodized with PVC interior cap black & 1 wood insert. 150" (3810mm) length.

WWW.DRAFTSEAL.COM | INFO@DRAFTSEALKT.COM

Head Office: Langley, B.C, Canada | Branch Offices: Toronto, Canada & Los Angeles, USA