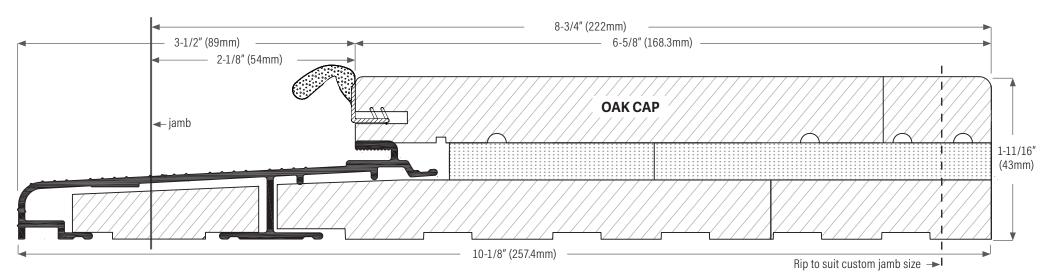

## DS1 Storm Outswing Sill For 8-3/4" (222mm) Jamb

**DS1018A0AK150** Extruded aluminum sill, mill finish with oak cap, 10-1/8" (257mm) x 150" (3810mm) length. **DS1018D0AK150** Extruded aluminum sill, bronze anodized with oak cap, 10-1/8" (257mm) x 150" (3810mm) length.