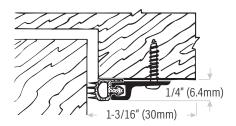

## **Hollow Bulb Door Weatherseal**



DS104AV Extruded aluminum mill finish with cold temp vinyl insert DS104WV Painted white DS104AV17 Mill finish set 1/36" x 2/84" DS104AV20 Mill finish set 1/72" x 2/84" DSV04GREY Replacement vinyl insert, grey

Weatherseals on this page are supplied with punched holes & screws and are available in the following NET lengths / sets:

1/3' x 2/7' (914 x 2134mm) set 1/3' x 2/8' (914 x 2438 mm) set 1/6' x 2/7' (1829 x 2134mm) set 3 x 8' (2438mm) set 1 x 14' (4267mm) length

## WWW.DRAFTSEAL.COM | INFO@DRAFTSEALKT.COM Head Office: Langley, B.C., Canada | Branch Offices: Toronto, Canada & Los Angeles, USA

© COPYRIGHT A.K. DRAFT SEAL LTD \* This drawing remains the property of A.K. Draft Seal Ltd. and all its affiliates. The information contained in this drawing is not to be disclosed to any par