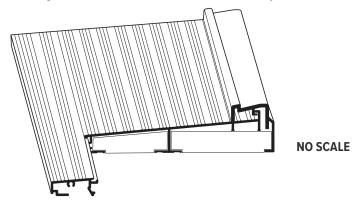

## Adding sill horns has now been made easy: No more notching.

Sill extension eliminates the time consuming notching on regular sill. Snap & screw sill extension to sill. You choose the length of the sill horns.