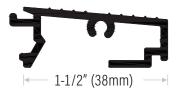

## **Sill Extension for Ontario Sills**

**DS1112A150** Extruded aluminum mill finish. Length available: 150" (3810mm) only

**DS1112D150** Bronze anodized

## Adding sill horns has now been made easy: No more notching.

Sill extension eliminates the time consuming notching on regular sill. Snap & screw sill extension to sill. You choose the length of the sill horns.