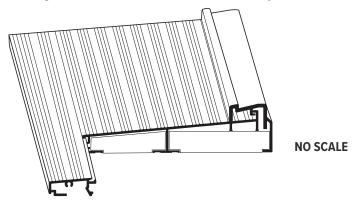

## **Sill Extension for Ontario Sills**

## Adding sill horns has now been made easy: No more notching.

Sill extension eliminates the time consuming notching on regular sill. Snap & screw sill extension to sill. You choose the length of the sill horns.