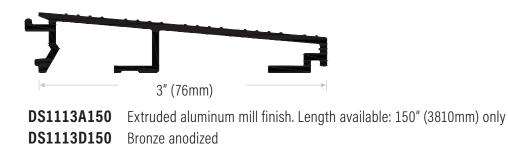

## **Sill Extension for Ontario Sills**

## Adding sill horns has now been made easy: No more notching.

Sill extension eliminates the time consuming notching on regular sill. Snap & screw sill extension to sill. You choose the length of the sill horns.