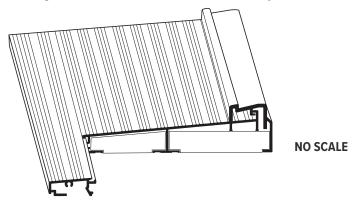

## Adding sill horns has now been made easy: No more notching.

Sill extension eliminates the time consuming notching on regular sill. Snap & screw sill extension to sill. You choose the length of the sill horns.