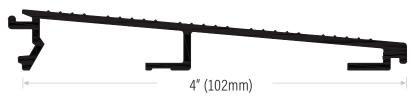

## **Sill Extension for Ontario Sills**

**DS1114A150** Extruded aluminum mill finish. Length available: 150" (3810mm) only

**DS1114A150** Bronze anodized

## Adding sill horns has now been made easy: No more notching.

Sill extension eliminates the time consuming notching on regular sill. Snap & screw sill extension to sill. You choose the length of the sill horns.