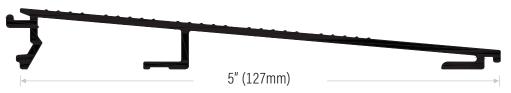

## **Sill Extension for Ontario Sills**

**DS1115A150** Extruded aluminum mill finish. Length available: 150" (3810mm) only

**DS1115D150** Bronze anodized

## Adding sill horns has now been made easy: No more notching.

Sill extension eliminates the time consuming notching on regular sill. Snap & screw sill extension to sill. You choose the length of the sill horns.