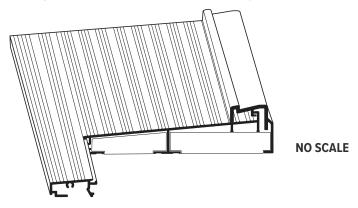

## Adding sill horns has now been made easy: No more notching.

Sill extension eliminates the time consuming notching on regular sill. Snap & screw sill extension to sill. You choose the length of the sill horns.