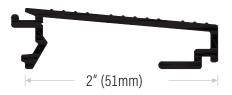

## **Sill Extension for Ontario Sills**

**DS1122A150** Extruded aluminum mill finish. Length available: 150" (3810mm) only

**DS1122D150** Bronze anodized

## Adding sill horns has now been made easy: No more notching.

Sill extension eliminates the time consuming notching on regular sill. Snap & screw sill extension to sill. You choose the length of the sill horns.