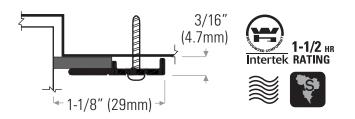

## **Door Weatherseal**

**DS134CR** Extruded aluminum clear anodized with sponge neoprene insert**DSR34BL** Replacement neoprene sponge insert, black, 3/16" x 5/8" (4.7mm x 16mm)

Weatherseal is supplied with punched holes and screws and are only available in the following NET lengths:  $1/3' \times 2/7'$  set (914 x 2134mm),  $1/3' \times 2/8'$  set (914 x 2438 mm),  $1/6' \times 2/7'$  set (1829 x 2134mm),  $3 \times 8'$  set (2438mm),  $1 \times 14'$  length (4267mm)