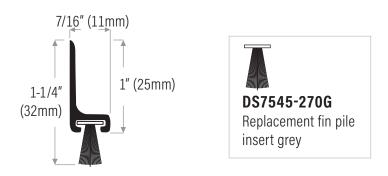

I

## **Door Bottom Sweep**



**DS144AP** Extruded aluminum mill finish with fin pile insert

**DS144BP** Painted brown

**DS144WP** Painted white

Lengths available: 36" (914mm), 48" (1219mm), 84" (2134mm), 96" (2438mm) & 180" (4572mm)

## WWW.DRAFTSEAL.COM | INFO@DRAFTSEALKT.COM Head Office: Langley, B.C., Canada | Branch Offices: Toronto, Canada & Los Angeles, USA

© COPYRIGHT A.K. DRAFT SEAL LTD \* This drawing remains the property of A.K. Draft Seal Ltd. and all its affiliates. The information contained in this drawing is not to be disclosed to any party without written approval from A.K. Draft Seal Ltd.