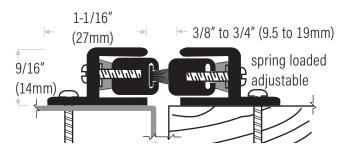

## **Spring Adjustable Astragal Sets**

**DS151C** Extruded aluminum clear anodized (no pile insert). Sold in single units, order 2 lengths for meeting stile. **DS151CP** Clear anodized with polypropylene pile insert.

Up to 3 hrs. metal doors, 20 mins wood doors

- Adjustment screws on 10" centers allow adjustment of the seal without re-positioning mounting location.
- Spring-loaded to maintain constant pressure for the most effective seal

Meeting stile is supplied with punched holes and screws and is available in the following NET lengths: 84" (2134mm) & 96" (2438mm). Custom lengths available, call for manufacturing time.

WWW.DRAFTSEAL.COM | INFO@DRAFTSEALKT.COM