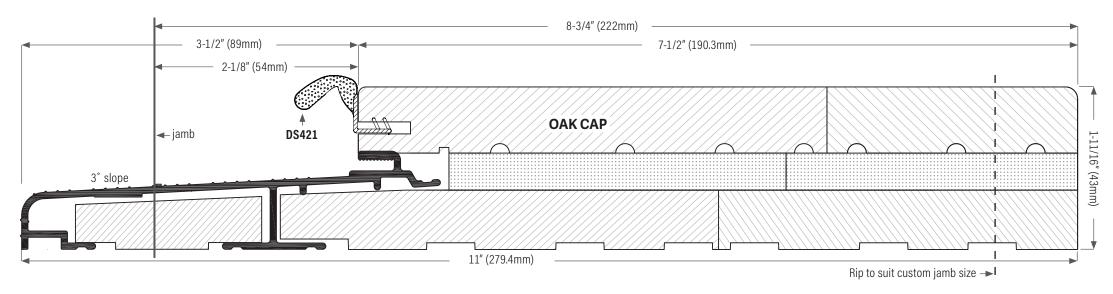

## DS1 Storm Outswing Sill For For 9" (229mm) Jamb

**DS2111A0AK150** Extruded aluminum sill, mill finish with oak cap, 11" (279mm) x 150" (3810mm) length. **DS2111D0AK150** Extruded aluminum sill, bronze anodized with oak cap, 11" (279mm) x 150" (3810mm) length.