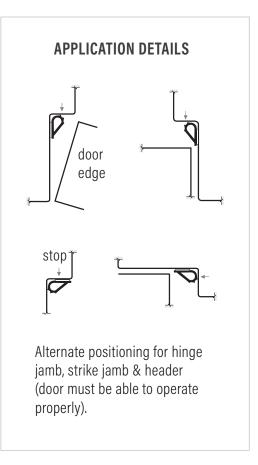

## For Wood Door & Metal Frame

This design is for those applications with very tight clearances from door edge to jamb & the pressure to close the door is critical.

adhesive backing

15/64" (5.8mm) 25/64" (10mm) Bronze DS22D17 17 ft. (5.18m) DS22D25 25 ft. (7.62m) DS22D21 21 ft. (6.40m) DS22D515 515 ft. (156.97m)