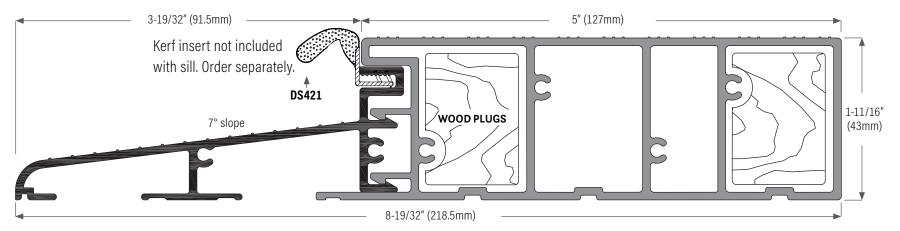

## **Millenium Series Outswing Sill**

**DS2858AVT150** Extruded aluminum sill mill finish with PVC interior cap tan & 3 wood inserts. 150" (3810mm) length.

**DS2858AVBL150** Extruded aluminum sill mill finish with PVC interior cap black & 1 wood insert. 150" (3810mm) length.

**DS2858DVBL150** Extruded aluminum sill, bronze anodized with PVC interior cap black & 3 wood inserts. 150" (3810mm) length.

**DS2858DVT150** Extruded aluminum sill, bronze anodized with PVC interior cap tan & 3 wood inserts. 150" (3810mm) length.

| * This sill requires notching (by prehanger) for the optional DS420 continuous cornering weatherseal | DS2858GASKET |    |
|------------------------------------------------------------------------------------------------------|--------------|----|
|                                                                                                      | NO SCA       | LE |