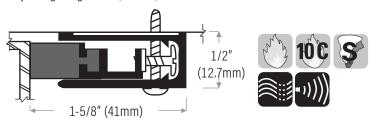

## **Adjustable-Jamb Sound Seal**

Adjusting range 1/4" (6.4mm)

**DS339CN** Extruded aluminum clear anodized with neoprene insert, black **DS339DN** Bronze anodized. Custom order, call for manufacturing time.