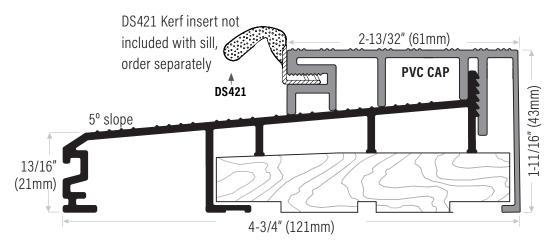

## **Ontario Outswing Sill**

**DS457AVW** Extruded aluminum sill, mill finish with interior fixed PVC cap, white

**DS457AVT** Mill finish with PVC tan cap **DS457AVBL** Mill finish with PVC black cap

DS457DVW Bronze anodized with PVC white cap
DS457DVT Bronze anodized with PVC tan cap
DS457DVBL Bronze anodized with PVC black cap