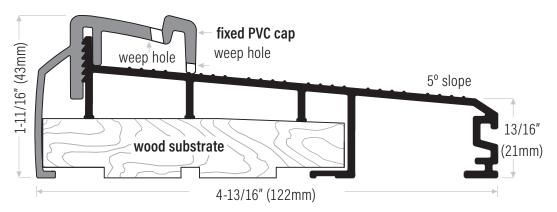

## **Ontario Inswing Sill**

**DS459AVBL**Extruded aluminum sill, mill finish with wood substrate & fixed PVC cap, black**DS459AVT**Extruded aluminum sill, mill finish with wood substrate & fixed PVC cap, tan**DS459AVW**Extruded aluminum sill, mill finish with wood substrate & fixed PVC cap, white

DS459DVBL Bronze anodized with fixed PVC cap, black
DS459DVT Bronze anodized with fixed PVC cap, tan
DS459DVW Bronze anodized with fixed PVC cap, white