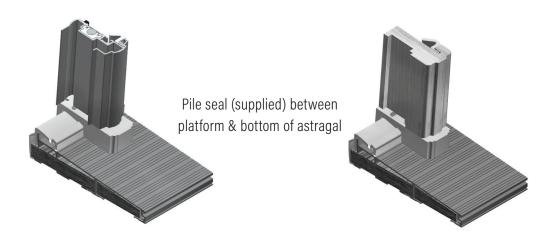

## DS460SP

Kit includes: 2 platfroms: 1 left, 1 right, 2 pile seals: 1 left, 1 right plus fastening screws

Pile seals may be purchased separately. DS462PS 2 pile seals: 1 left, 1 right

WWW.DRAFTSEAL.COM | INFO@DRAFTSEALKT.COM