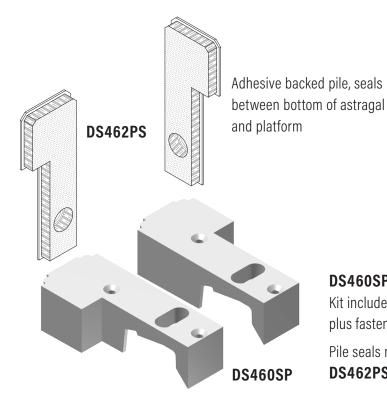

## DS460SP

Kit includes: 2 platfroms: 1 left, 1 right, 2 pile seals: 1 left, 1 right plus fastening screws

Pile seals may be purchased separately. DS462PS 2 pile seals: 1 left, 1 right

WWW.DRAFTSEAL.COM | INFO@DRAFTSEALKT.COM