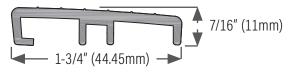

## **Inswing Sill**

**DS512AVT** Extruded aluminum sill, mill finish with fixed vinyl cap, tan. **DS512DVBL** Bronze anodized with fixed PVC cap, black.

Replacement PVC Cap

DS12TVE109 Tan, 109" (2769mm) DS12BLVE109 Black, 109" (2769mm)