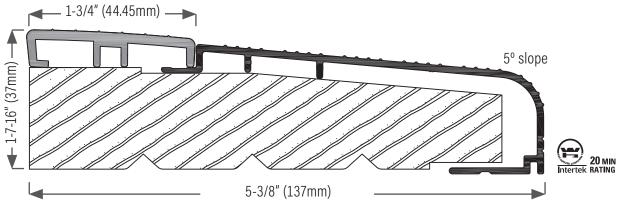

## **Inswing Sill**

**DS512AVT** Extruded aluminum sill, mill finish with fixed vinyl cap, tan. **DS512DVBL** Bronze anodized with fixed PVC cap, black.

Replacement PVC Cap

DS12TVE109 Tan, 109" (2769mm) DS12BLVE109 Black, 109" (2769mm)