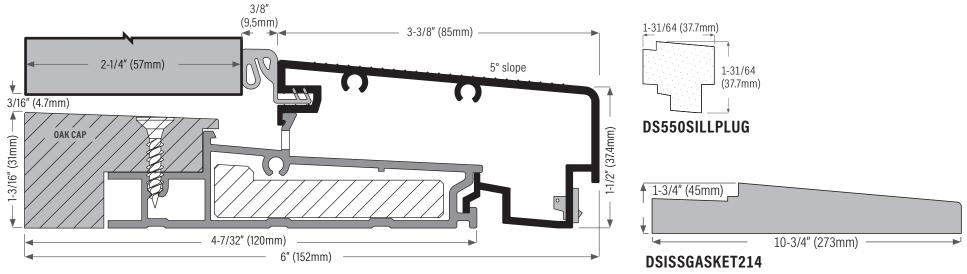

## DS1 Storm (Gen 2) - Inswing Sill System, Pre-hung Door Application

## DS552 Application is used for 2-1/4" (57mm) door thickness

DS552A2OAK Mill finish with oak cap for 2-1/4" (57mm) door thickness

DS552D20AK Bronze anodized with oak cap for 2-1/4" (57mm) door thickness