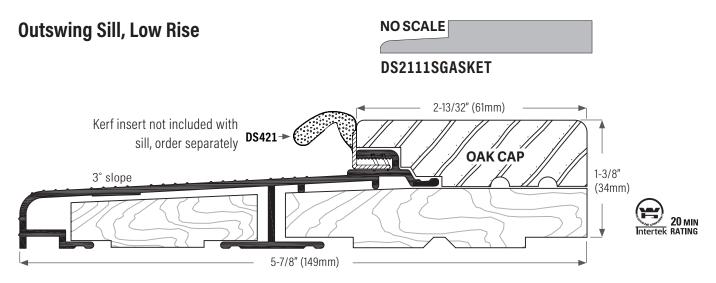

**DS578AOAK** Extruded aluminum sill mill finish with interior oak cap. Length available: 150" (3810mm) only **DS578DOAK** Bronze anodized with interior oak cap. Length available: 150" (3810mm) only

**DS2636** Flushbolt cup for DS2858, DS2758, DS2558 **DS2637** Gasket for DS2636 cup, fits under rim