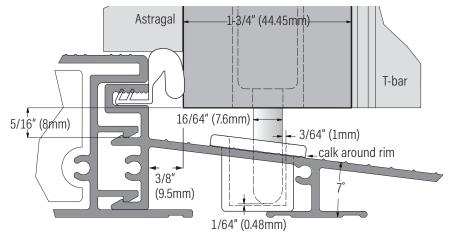

**DS578AOAK** Extruded aluminum sill mill finish with interior oak cap. Length available: 150" (3810mm) only **DS578DOAK** Bronze anodized with interior oak cap. Length available: 150" (3810mm) only

**DS2636** Flushbolt cup for DS2858, DS2758, DS2558 **DS2637** Gasket for DS2636 cup, fits under rim