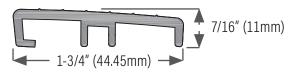

## Replacement PVC Cap

**DS12TVE109** Tan, 109" (2769mm) **DS12BLVE109** Black, 109" (2769mm)

WWW.DRAFTSEAL.COM | INFO@DRAFTSEALKT.COM

Head Office: Langley, B.C., Canada | Branch Offices: Toronto, Canada & Los Angeles, USA