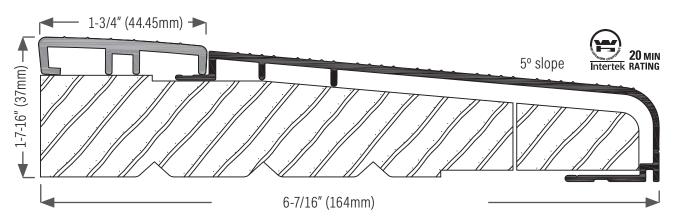

## **Inswing Sill**

**DS612AVT** Extruded aluminum sill, mill finish with fixed PVC cap, tan.

**DS612DVBL** Bronze anodized with fixed PVC cap, black.

Length available: 109" (2769mm)