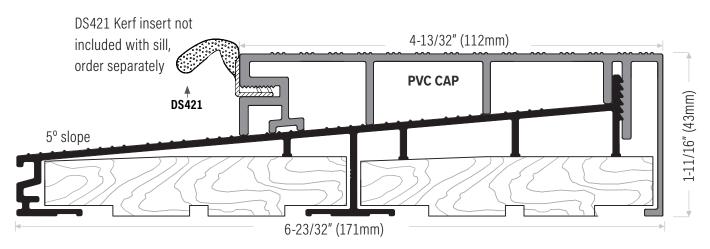

## **Ontario Outswing Sill**

**DS657AVW** Extruded aluminum sill, mill finish with interior fixed PVC cap, white

DS657AVT Mill finish with PVC tan capDS657AVBL Mill finish with PVC black cap

DS657DVW Bronze anodized with PVC white cap
DS657DVT Bronze anodized with PVC tan cap
DS657DVBL Bronze anodized with PVC black cap