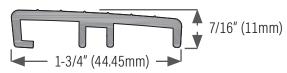

## **Replacement PVC Cap**

**DS12TVE109** Tan, 109" (2769mm) **DS12BLVE109** Black, 109" (2769mm)

WWW.DRAFTSEAL.COM | INFO@DRAFTSEALKT.COM

Head Office: Langley, B.C, Canada | Branch Offices: Toronto, Canada & Los Angeles, USA