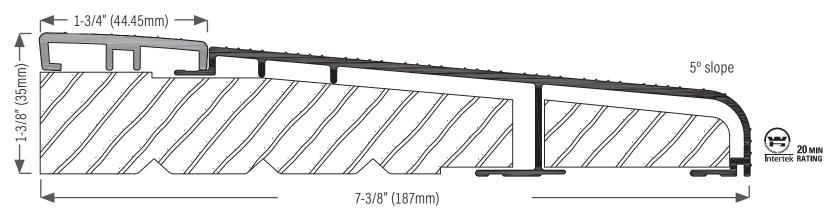

## **Inswing Sill**

**DS712AVBL** Mill finish with pvc cap black.

**DS712AVT** Extruded aluminum sill, mill finish with fixed PVC cap, tan.

**DS712DVBL** Bronze anodized with fixed PVC cap, black.