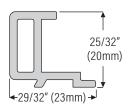

## **DS725BEAD138**

Interior bottom snap-in bead pvc for 1-3/8" sidelite I.G. triple glaze units, 74" (1880mm) length only. Tan (TVE) & black (BLVE)