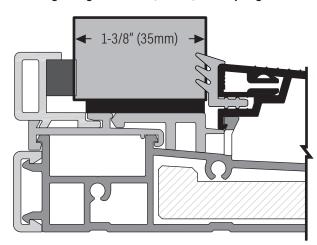

## Direct glazing for 1-3/8" (35mm) I.G. triple glaze unit

WWW.DRAFTSEAL.COM | INFO@DRAFTSEAL.COM

Head Office: Vancouver, Canada | Branch Offices: Toronto, Canada & Los Angeles, USA

© COPYRIGHT A.K. DRAFT SEAL LTD \* This drawing remains the property of A.K. Draft Seal Ltd. and all its affiliates. The information contained in this drawing is not to be disclosed to any party without written approval from A.K. Draft Seal Ltd.