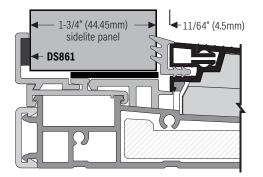

## Sidelite Component for DS1 Storm (Gen 1 & Gen 2) - Sill Systems



## DS725BEAD175

Interior bottom snap-in bead pvc for 1-3/4" sidelite panel, 74" (1880mm) length only. Available in tan (TVE) & black (BLVE)

## Assembly for 1-3/4" (44.45mm) sidelite panel



## WWW.DRAFTSEAL.COM | INFO@DRAFTSEAL.COM

Head Office: Vancouver, Canada | Branch Offices: Toronto, Canada & Los Angeles, USA

© COPYRIGHT A.K. DRAFT SEAL LTD \* This drawing remains the property of A.K. Draft Seal Ltd. and all its affiliates. The information contained in this drawing is not to be disclosed to any party without written approval from A.K. Draft Seal Ltd.