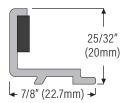

## DS725BEAD175

Interior bottom snap-in bead pvc for 1-3/4" sidelite panel, 74" (1880mm) length only. Available in tan (TVE) & black (BLVE)