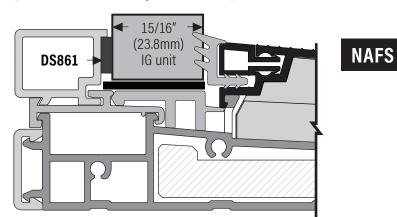

## Direct glazing for 1" (25.4mm) I.G. unit

(Actual: 4mm, 15.8mm spacer bar, 4mm)