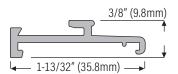

## **DS725CAPSL** Bottom sidelite cover cap pvc, 74" (1880mm) length only. Tan (TVE), & black (BLVE)