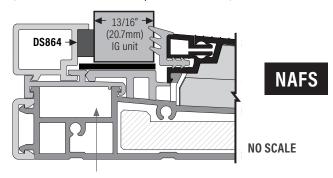

## Sidelite Component for DS1 Storm (Gen 1 & Gen 2) - Sill Systems



## **DS725BEADIG**

Interior bottom snap-in bead pvc for 3/4" sidelite I.G. units, 74" (1880mm) length only. Tan (TVE) & black (BLVE)

## Direct glazing for 3/4" (19.05mm) I.G. unit

(Actual: 4mm, 12.7mm spacer bar, 4mm)



## Direct glazing for 1" (25.4mm) I.G. unit

(Actual: 4mm, 15.8mm spacer bar, 4mm)



**NO SCALE** 

**DS725GBLOCK3** PVC sidelite support platform is not a continuous profile. It is supplied in 3" (76mm) pieces & support each end of the sidelite panel.

WWW.DRAFTSEAL.COM | INFO@DRAFTSEAL.COM

Head Office: Vancouver, Canada | Branch Offices: Toronto, Canada & Los Angeles, USA

© COPYRIGHT A.K. DRAFT SEAL LTD \* This drawing remains the property of A.K. Draft Seal Ltd. and all its affiliates. The information contained in this drawing is not to be disclosed to any party without written approval from A.K. Draft Seal Ltd.