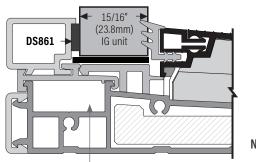

## Sidelite Component for DS1 Storm (Gen 1 & Gen 2) - Sill Systems



## **DS725BEADIG**

Interior bottom snap-in bead pvc for 3/4" sidelite I.G. units, 74" (1880mm) length only. Tan (TVE) & black (BLVE)

## Direct glazing for 3/4" (19.05mm) I.G. unit

(Actual: 4mm, 12.7mm spacer bar, 4mm)



## Direct glazing for 1" (25.4mm) I.G. unit

(Actual: 4mm, 15.8mm spacer bar, 4mm)



**NO SCALE** 

**DS725GBLOCK3** PVC sidelite support platform is not a continuous profile. It is supplied in 3" (76mm) pieces & support each end of the sidelite panel.

WWW.DRAFTSEAL.COM | INFO@DRAFTSEAL.COM

Head Office: Vancouver, Canada | Branch Offices: Toronto, Canada & Los Angeles, USA

© COPYRIGHT A.K. DRAFT SEAL LTD \* This drawing remains the property of A.K. Draft Seal Ltd. and all its affiliates. The information contained in this drawing is not to be disclosed to any party without written approval from A.K. Draft Seal Ltd.