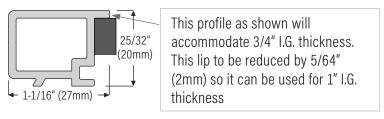

## Direct glazing for 3/4" (19.05mm) I.G. unit

(Actual: 4mm, 12.7mm spacer bar, 4mm)

## Direct glazing for 1" (25.4mm) I.G. unit

(Actual: 4mm, 15.8mm spacer bar, 4mm)

**NO SCALE** 

**DS725GBLOCK3** PVC sidelite support platform is not a continuous profile. It is supplied in 3" (76mm) pieces & support each end of the sidelite panel.