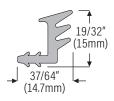

## Sidelite Component for DS1 Storm (Gen 1 & Gen 2) - Sill Systems

**DS725SLGG500BL** 500 ft. (152.4m) roll **DS725SLGG100BL** 100 ft. (30.4m) roll Exterior glazing gasket, black only