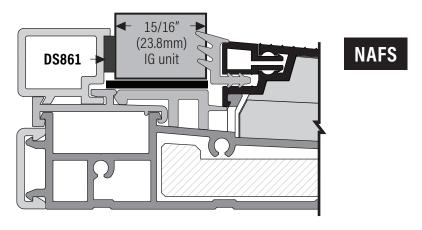

## Direct glazing for 1" (25.4mm) I.G. unit

(Actual: 4mm, 15.8mm spacer bar, 4mm)

WWW.DRAFTSEAL.COM | INFO@DRAFTSEAL.COM

Head Office: Vancouver, Canada | Branch Offices: Toronto, Canada & Los Angeles, USA