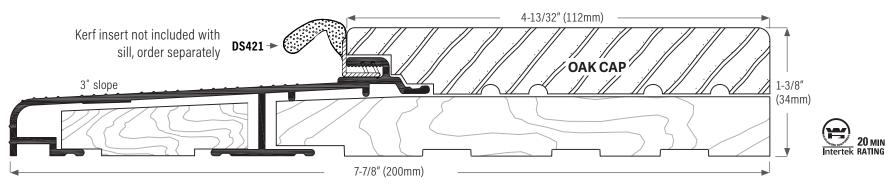

## **Outswing Sill, Low Rise**

DS778AOAK Extruded aluminum sill, mill finish with interior oak cap. Length available: 150" (3810mm) only

DS778DOAK Bronze anodized with interior oak cap. Length available: 150" (3810mm) only