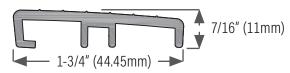

## **Replacement PVC Cap**

**DS12TVE109** Tan, 109" (2769mm) **DS12BLVE109** Black, 109" (2769mm)

WWW.DRAFTSEAL.COM | INFO@DRAFTSEALKT.COM

Head Office: Langley, B.C, Canada | Branch Offices: Toronto, Canada & Los Angeles, USA