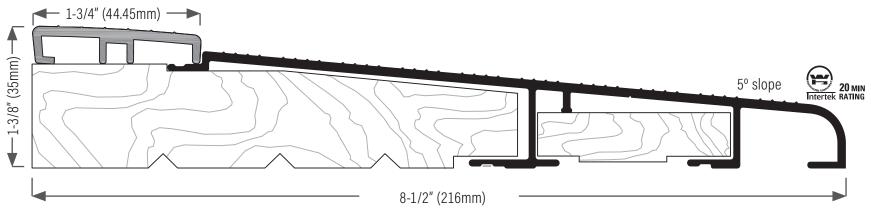

## **Inswing Sill**

**DS812AVT** Extruded aluminum sill, mill finish with fixed PVC cap, tan.

**DS812DVBL** Bronze anodized with fixed PVC cap, black.