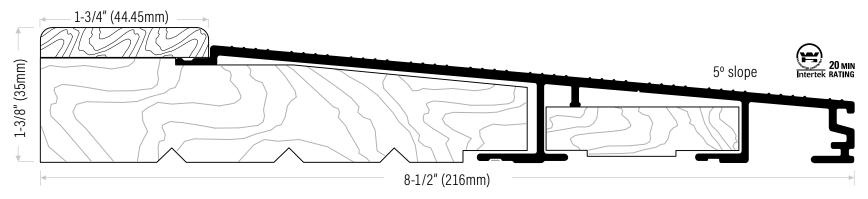

## **Inswing Sill**

**DS814AOAK** Extruded aluminum sill, mill finish with fixed oak cap. Length available: 108" (2743mm) only **DS814DOAK** Bronze anodized with fixed oak cap.

Replacement Oak Cap 5/16" (8mm) ↓ 5/16" (8mm)