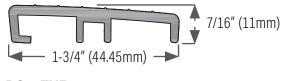

## **Replacement PVC Cap**

DS12TVE109 Tan, 109" (2769mm) DS12BLVE109 Black, 109" (2769mm)

WWW.DRAFTSEAL.COM | INFO@DRAFTSEALKT.COM

Head Office: Langley, B.C, Canada | Branch Offices: Toronto, Canada & Los Angeles, USA