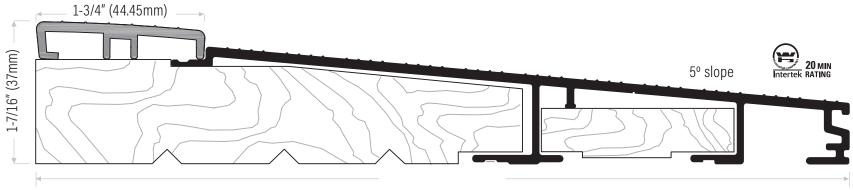

## **Inswing Sill**

**DS814AVT** Extruded aluminum sill, mill finish with fixed PVC cap, tan. Length available: 108" (2743mm) only **DS814DVBL** Bronze anodized with fixed PVC cap, black.