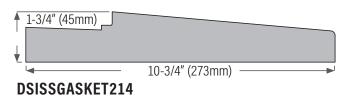

## Gen 2 Inswing Sill, Pre-Hung Door Application

## 2-17/64" (57.7mm) 1-19/64" (33mm) DS850SILLPLUG For DS850 &DS852 sills

## DS852 Application is used for 2-1/4" (57mm) door thickness



**DS852A20AK** Mill finish with oak cap for 2-1/4" (57mm) door **DS852D20AK** Bronze anodized with oak cap for 2-1/4" (57mm) door



WWW.DRAFTSEAL.COM | INFO@DRAFTSEAL.COM

Head Office: Vancouver, Canada | Branch Offices: Toronto, Canada & Los Angeles, USA

© COPYRIGHT A.K. DRAFT SEAL LTD \* This drawing remains the property of A.K. Draft Seal Ltd. and all its affiliates. The information contained in this drawing is not to be disclosed to any party without written approval from A.K. Draft Seal Ltd.