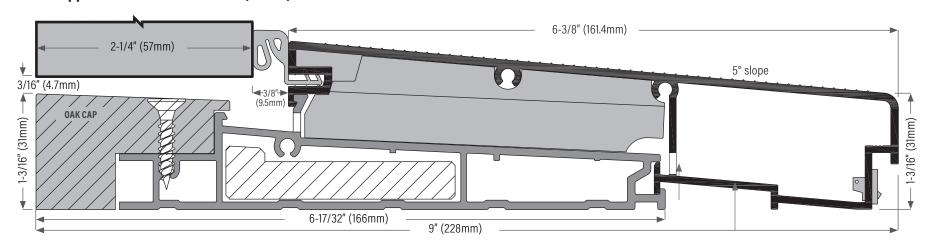

## Gen 2 Inswing Sill, Pre-Hung Door Application

## DS852 Application is used for 2-1/4" (57mm) door thickness

**DS852A20AK** Mill finish with oak cap for 2-1/4" (57mm) door **DS852D20AK** Bronze anodized with oak cap for 2-1/4" (57mm) door

WWW.DRAFTSEAL.COM | INFO@DRAFTSEAL.COM