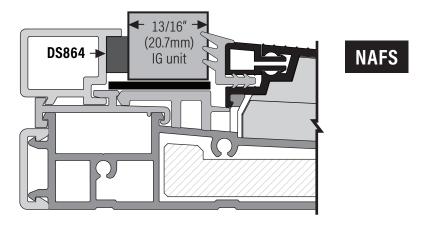

## **DS864**

Neoprene closed cell sponge adhesive backed. Order separately.

## Direct glazing for 3/4" (19.05mm) I.G. unit

(Actual: 4mm, 12.7mm spacer bar, 4mm)

WWW.DRAFTSEAL.COM | INFO@DRAFTSEAL.COM

Head Office: Vancouver, Canada | Branch Offices: Toronto, Canada & Los Angeles, USA