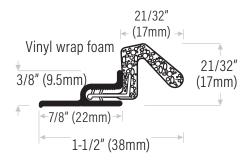

## **Superior Weathersealing Door Kit**



| DS424B16.5 | Bronze anodized with brown gasket, 1/36" x 2/81" (914 x 2057mm) single door set  |
|------------|----------------------------------------------------------------------------------|
| DS424B17   | Bronze anodized with brown gasket, 1/36" x 2/84" (914 x 2134mm) single door set  |
| DS424B20   | Bronze anodized with brown gasket, 1/81" x 2/84" (2057 x 2134mm) double door set |
| DS424B96   | Bronze anodized with brown gasket, 1/96" (2438mm) one piece only                 |
| DS424C16.5 | Clear anodized with black gasket, 1/36" x 2/81" (914 x 2057mm) single door set   |
| DS424C17   | Clear anodized with black gasket, 1/36" x 2/84" (914 x 2134mm) single door set   |
| DS424C20   | Clear anodized with black gasket, 1/81" x 2/84" (2057 x 2134mm) double door set  |
| DS424C96   |