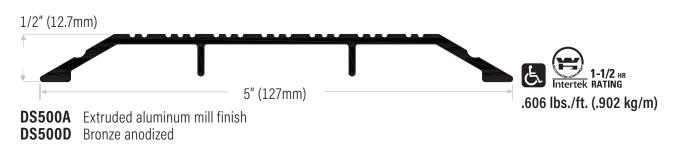

## 1/2" (12.7mm) Rise Thresholds

Thresholds are supplied with punched countersunk holes with screws and plugs and are only available in the following NET lengths: 36-1/2" (927mm), 49" (1245mm), 73" (1854mm), 110" (2794mm), 147" (3734mm)