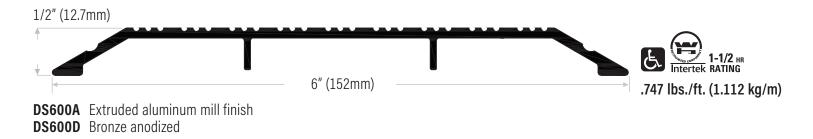

## 1/2" (12.7mm) Rise Thresholds

Thresholds are supplied with punched countersunk holes with screws and plugs and are only available in the following NET lengths: 36-1/2" (927mm), 49" (1245mm), 73" (1854mm), 110" (2794mm), 147" (3734mm)